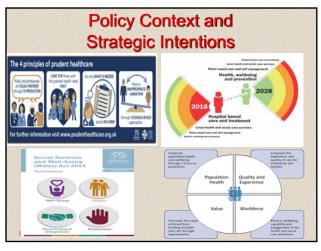

# A Learning Health & Care System

- ...The National Clinical Framework ...
- "envisages that health boards and trusts take a population health approach to planning services, grounded in the life course approach.
- Sets out how (they) should adopt service innovations and higher value clinical pathways in a way that fits their local context.
- Emphasises the importance of local organisations applying quality system methodology and the duties of quality and candour. It reinforces the need for clinical teams to embed quality assurance cycles and clinicians to adopt prudent inpractice behaviours.
- ...Highlights the importance of using data on what matters to patients ..." page 11