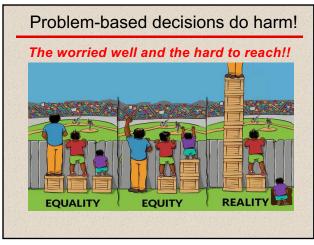

## Provides an Illusion of control

Most attempts at transformation focus on changing process and task (what and how we will do things?) - not on reason and outcome (why we need to do it and so what we've done it?)

- Applying a command-and-control paradigm to "person-centred decisions", reduces decisions to algorithms, stops thinking and breeds apathy.
- Filling in the paperwork and ticking the boxes becomes the focus of 'transformation' and outcomes are lost in arguments about task, role, regulations and process.