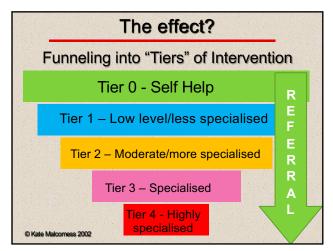

## Provides an Illusion of control

Most attempts at transformation focus on changing process and task (what and how we will do things?) - not on reason and outcome (why we need to do it and so what we've done it?)

- Applying a command-and-control paradigm to "person-centred decisions", reduces decisions to algorithms, stops thinking and breeds apathy.
- Filling in the paperwork and ticking the boxes becomes the focus of 'transformation' and outcomes are lost in arguments about task, role, regulations and process.