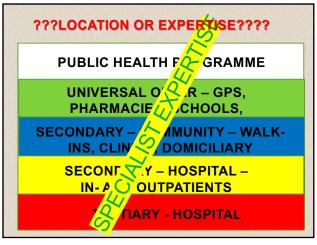

# How is Care Aims different?

#### **Care Aims focus**

- People and their lives Impact-based reasoning to guide duty of care
- Person-centred outcomes People in control and taking responsibility for outcome,
- at all levels ✓ Collaboration/co-production ↔ Thresholds and referral at service boundaries
- Early access to expertise and knowledge

### **Traditional focus**

- ✤ Patients/Service Users Problem-based reasoning
- to guide duty of care
- Condition/disease-centred outcomes
- Service responsibility for input and outcome
- eligibility criteria \* Delayed access to expert
- treatment