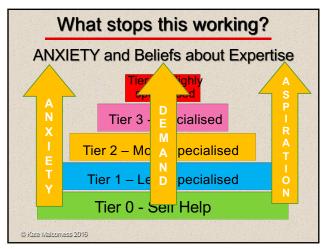

In seeking certainty and pinning it down, in the belief there is a right and wrong way to do things, we depersonalise our decisions and lose **reason**, **autonomy and choice (resilience)**.

21

## The answer?

Move away from role and hierarchy

- Uncertainty cannot be removed, leadership teams need to become more comfortable and skilled at working with the unknown – negative capability
- Find ways to de-personalise conflict focus conversations on 'outcomes' not on tasks, roles or directives
- Embrace uncertainty, it unlocks autonomy and supports the workforce to co-create their own solutions to complex challenges
- Accept emotions they are valuable data listen at a much deeper level to support insight and learning
   not knowing can be frightening for everyone!