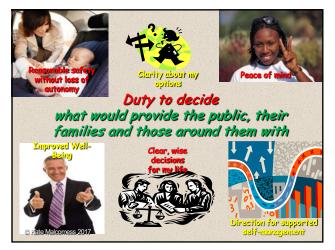

In seeking certainty and pinning it down, in the belief there is a right and wrong way to do things, we depersonalise our decisions and lose **reason**, **autonomy and choice (resilience)**.

21

## The answer?

Move away from role and hierarchy

- Uncertainty cannot be removed, leadership teams need to become more comfortable and skilled at working with the unknown – negative capability
- Find ways to de-personalise conflict focus conversations on 'outcomes' not on tasks, roles or directives
- Embrace uncertainty, it unlocks autonomy and supports the workforce to co-create their own solutions to complex challenges
- Accept emotions they are valuable data listen at a much deeper level to support insight and learning
   not knowing can be frightening for everyone!