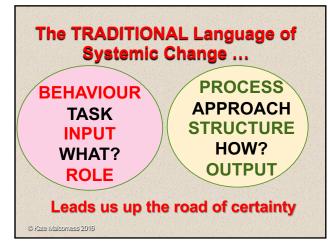

## Provides an Illusion of control

Most attempts at transformation focus on changing process and task (what and how we will do things?) - not on reason and outcome (why we need to do it and so what we've done it?)

- Applying a command-and-control paradigm to "person-centred decisions", reduces decisions to algorithms, stops thinking and breeds apathy.
- Filling in the paperwork and ticking the boxes becomes the focus of 'transformation' and outcomes are lost in arguments about task, role, regulations and process.