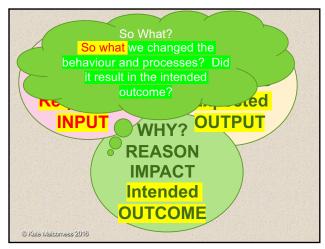

## Provides an Illusion of control

Most attempts at transformation focus on changing process and task (what and how we will do things?) - not on reason and outcome (why we need to do it and so what we've done it?)

- Applying a command-and-control paradigm to "person-centred decisions", reduces decisions to algorithms, stops thinking and breeds apathy.
- Filling in the paperwork and ticking the boxes becomes the focus of 'transformation' and outcomes are lost in arguments about task, role, regulations and process.