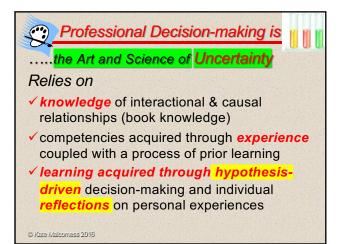

In seeking certainty and pinning it down, in the belief there is a right and wrong way to do things, we depersonalise our decisions and lose **reason**, **autonomy and choice (resilience)**.

21

## The answer?

Move away from role and hierarchy

- Uncertainty cannot be removed, leadership teams need to become more comfortable and skilled at working with the unknown – negative capability
- Find ways to de-personalise conflict focus conversations on 'outcomes' not on tasks, roles or directives
- Embrace uncertainty, it unlocks autonomy and supports the workforce to co-create their own solutions to complex challenges
- Accept emotions they are valuable data listen at a much deeper level to support insight and learning
   not knowing can be frightening for everyone!