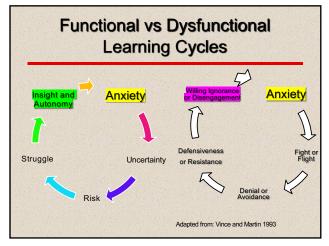

In seeking certainty and pinning it down, in the belief there is a right and wrong way to do things, we depersonalise our decisions and lose **reason**, **autonomy and choice (resilience)**.

21

## The answer?

Move away from role and hierarchy

- Uncertainty cannot be removed, leadership teams need to become more comfortable and skilled at working with the unknown – negative capability
- Find ways to de-personalise conflict focus conversations on 'outcomes' not on tasks, roles or directives
- Embrace uncertainty, it unlocks autonomy and supports the workforce to co-create their own solutions to complex challenges
- Accept emotions they are valuable data listen at a much deeper level to support insight and learning
   not knowing can be frightening for everyone!