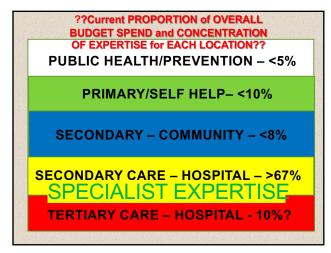

# A Learning Health & Care System

- ...The National Clinical Framework ...
- "envisages that health boards and trusts take a population health approach to planning services, grounded in the life course approach.
- Sets out how (they) should adopt service innovations and higher value clinical pathways in a way that fits their local context.
- Emphasises the importance of local organisations applying quality system methodology and the duties of quality and candour. It reinforces the need for clinical teams to embed quality assurance cycles and clinicians to adopt prudent inpractice behaviours.
- ...Highlights the importance of using data on what matters to patients ..." page 11