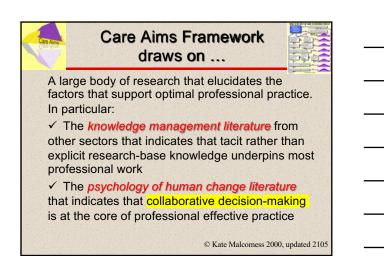

# How is Care Aims different?

#### **Care Aims focus**

- People and their lives Impact-based reasoning to guide duty of care
- Person-centred outcomes People in control and taking responsibility for outcome,
- at all levels ✓ Collaboration/co-production ↔ Thresholds and referral at service boundaries
- Early access to expertise and knowledge

#### © Kate Malcomess 2008

25