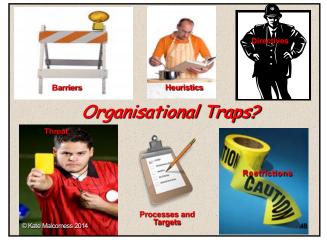

## Provides an Illusion of control

Most attempts at transformation focus on changing process and task (what and how we will do things?) - not on reason and outcome (why we need to do it and so what we've done it?)

- Applying a command-and-control paradigm to "person-centred decisions", reduces decisions to algorithms, stops thinking and breeds apathy.
- Filling in the paperwork and ticking the boxes becomes the focus of 'transformation' and outcomes are lost in arguments about task, role, regulations and process.